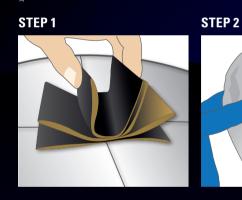

#### INSTRUCTIONS

- Two adults are required to light successfully
- Remove Lantern from the plastic sleeve
- Unfold carefully to its original Läntern shape 👻
- Take care not to tear the Lantern paper
- Open up the corners of the 'fuel pad' (step 1)
- One adult should hold the Lantern at arm's length (step 2)
- The other adult should light the 'fuel pad' (step 3)
- When Lantern is fully lit and fully inflated (wait at least 30 seconds)
- Release gradually for Lantern to rise into the sky (step\_4)