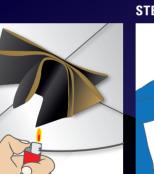

#### INSTRUCTIONS

- Two adults are required to light successfully
- Remove Lantern from the plastic sleeve
- Unfold carefully to its original Läntern shape 👻
- Take care not to tear the Lantern paper
- Open up the corners of the 'fuel pad' (step 1)
- One adult should hold the Lantern at arm's length (step 2)
- The other adult should light the 'fuel pad' (step 3)
- When Lantern is fully lit and fully inflated (wait at least 30 seconds)
- Release gradually for Lantern to rise into the sky (step\_4)