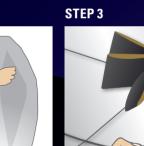

#### INSTRUCTIONS

- Two adults are required to light successfully
- Remove Lantern from the plastic sleeve
- Unfold carefully to its original Läntern shape 👻
- Take care not to tear the Lantern paper
- Open up the corners of the 'fuel pad' (step 1)
- One adult should hold the Lantern at arm's length (step 2)
- The other adult should light the 'fuel pad' (step 3)
- When Lantern is fully lit and fully inflated (wait at least 30 seconds)
- Release gradually for Lantern to rise into the sky (step\_4)