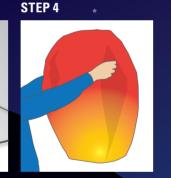

#### INSTRUCTIONS

- Two adults are required to light successfully
- Remove Lantern from the plastic sleeve
- Unfold carefully to its original Läntern shape 👻
- Take care not to tear the Lantern paper
- Open up the corners of the 'fuel pad' (step 1)
- One adult should hold the Lantern at arm's length (step 2)
- The other adult should light the 'fuel pad' (step 3)
- When Lantern is fully lit and fully inflated (wait at least 30 seconds)
- Release gradually for Lantern to rise into the sky (step\_4)